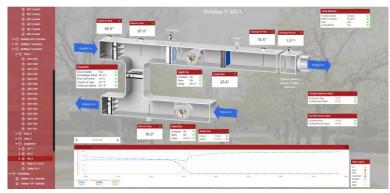

At Intech Automation we offer custom graphic packages so the visibility into your system is an interactive experience and can give you all the information you need at a glance. We also offer Building and Equipment Analytics packages so that you can determine the health of your building by using predictive maintenance measures. We can provide tenant building packages that generate monthly usage invoices saving you time and money.

At Intech Automation we offer a Niagara Cloud Server that interfaces with Pelican Controls to allow for site wide custom graphic packages so the visibility into your system is an interactive experience and can give you all the information you need at a glance. We also offer Building and Equipment Analytics packages so that you can determine the health of your building by using predictive maintenance measures. Our new AQI integration can control your economizers on days with unhealthy conditions or local air quality emergencies.

Pelican Site Main Graphic Page

Pelican Site Graphic Floor Plans

**Pelican Equipment Graphics** 