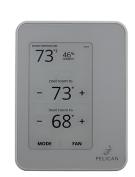

## **Building Automation and Controls**

7501 Galilee Road Roseville, CA 95678 Phone: (916) 797-4900 Fax: (916) 797-4901

www.intech-automation.com
CA #1078245 NV #0088225 NV#0088224

. .

Intech Automation has many controls options to fit your needs. Many times, the cost of controlling a building can seem to be an expensive proposition but at Intech Automation we can find solutions that can scale down and be cost effective for your particular situation. Pelican Wireless is a small building solution that gives you some of the same control and visibility to your HAVC with out the high costs of full-scale Building Management Systems.