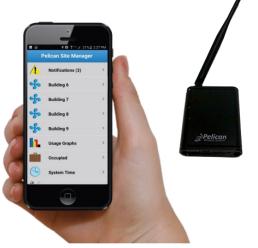

## **Building Automation and Controls**

7501 Galilee Road Roseville, CA 95678 Phone: (916) 797-4900 Fax: (916) 797-4901

www.intech-automation.com
CA #1078245 NV #0088225 NV#0088224

. .

Intech Automation has many controls options to fit your needs. Many times, the cost of controlling a building can seem to be an expensive proposition but at Intech Automation we can find solutions that can scale down and be cost effective for your particular situation. Pelican Wireless is a small building solution that gives you some of the same control and visibility to your HAVC with out the high costs of full-scale Building Management Systems.

Pelican Site Main Graphic Page

Pelican Site Graphic Floor Plans

**Pelican Equipment Graphics** 