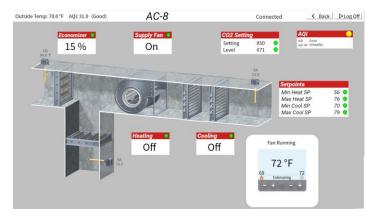

At Intech Automation we offer a Niagara Cloud Server that interfaces with Pelican Controls to allow for site wide custom graphic packages so the visibility into your system is an interactive experience and can give you all the information you need at a glance. We also offer Building and Equipment Analytics packages so that you can determine the health of your building by using predictive maintenance measures. Our new AQI integration can control your economizers on days with unhealthy conditions or local air quality emergencies.

Pelican Site Main Graphic Page

Pelican Site Graphic Floor Plans

**Pelican Equipment Graphics** 