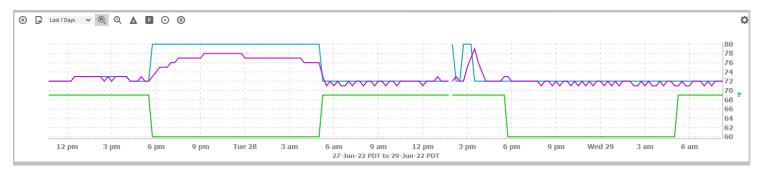

At Intech Automation we offer a Niagara Cloud Server that interfaces with Pelican Controls to allow for site wide custom graphic packages so the visibility into your system is an interactive experience and can give you all the information you need at a glance. We also offer Building and Equipment Analytics packages so that you can determine the health of your building by using predictive maintenance measures. Our new AQI integration can control your economizers on days with unhealthy conditions or local air quality emergencies.

Pelican Site Main Graphic Page

Pelican Site Graphic Floor Plans

**Pelican Equipment Graphics** 